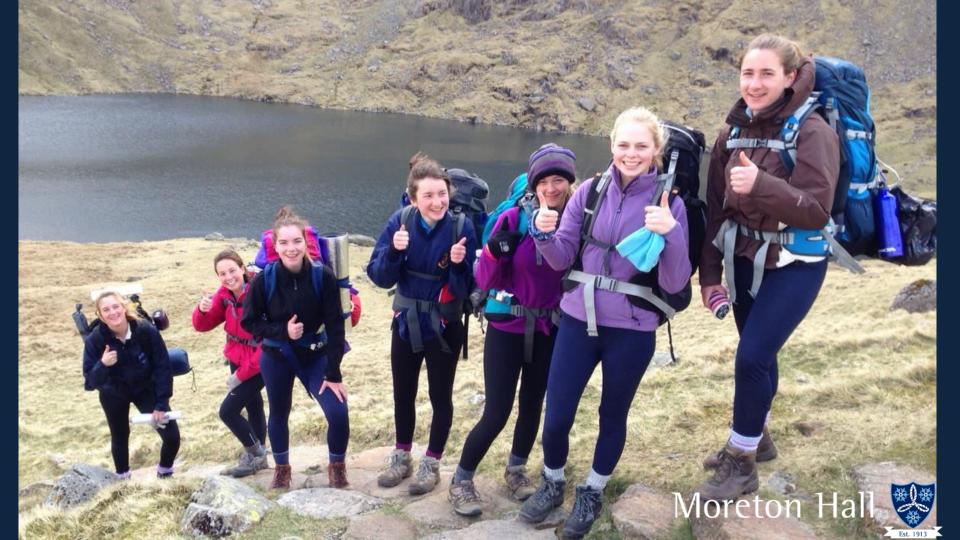

#### Annual Eight Week Exchange with Australian School Moreton Hall

Over 150 Moreton Girls have completed Gold Duke of Edinburgh since 2005...

...Making Moreton one of the country's largest D of E centres