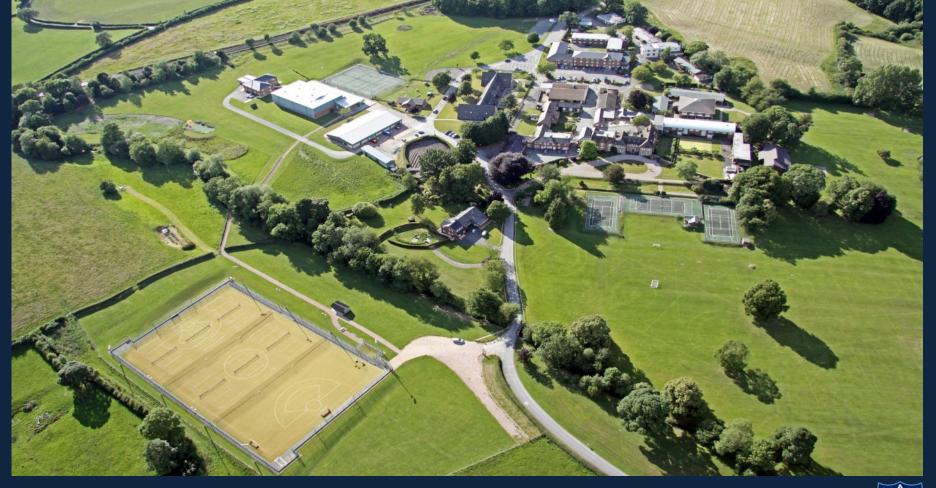

### **International Study Centre**

Purpose built to accommodate up to 46 students with en-suite accommodation, classrooms, dining room and common room

- Full use of Moreton Hall's excellent facilities including:
- 9 hole golf course
- 100 acres of secure private parkland
- Indoor 25 metre heated pool
- Modern sports hall
- Sports pitches and playing fields
- 12 Tennis courts
- Health Centre
- State of the art Science Centre with Medical Science Faculty