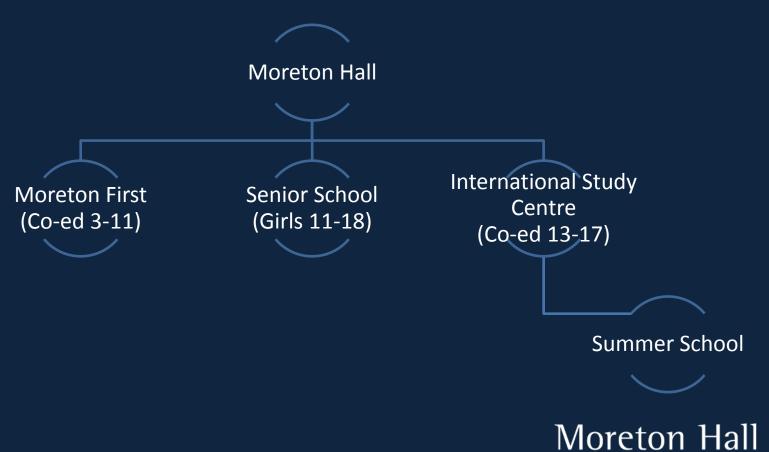

# Moreton Hall

### **Moreton First**

Co-educational day school – Ages 3-8 Co-educational boarding and day school - Ages 8-11

### **Senior School**

Girls' Boarding School - Ages 11-18 (School Grades 7-13)

Year 10 – Two year GCSE programme begins
Year 11 – GCSE examinations taken in 9-11 subjects
Year 12 – Two year A Level programme begins, AS examinations taken in 4 subjects

### **International Study Centre**

**British Council Accredited** 

Co-educational GCSE and A Level preparation courses for ages 13-17

Offering a boarding experience and academic platform for those planning to study at UK boarding schools