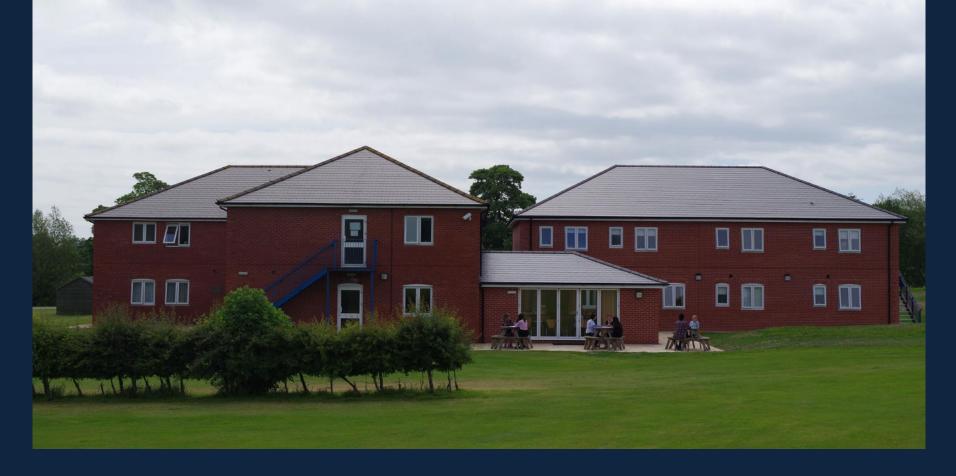

### **International Study Centre**

Purpose built to accommodate up to 46 students with en-suite accommodation, classrooms, dining room and common room

- Full use of Moreton Hall's excellent facilities including:
- 9 hole golf course
- 100 acres of secure private parkland
- Indoor 25 metre heated pool
- Modern sports hall
- Sports pitches and playing fields
- 12 Tennis courts
- Health Centre
- State of the art Science Centre with Medical Science Faculty