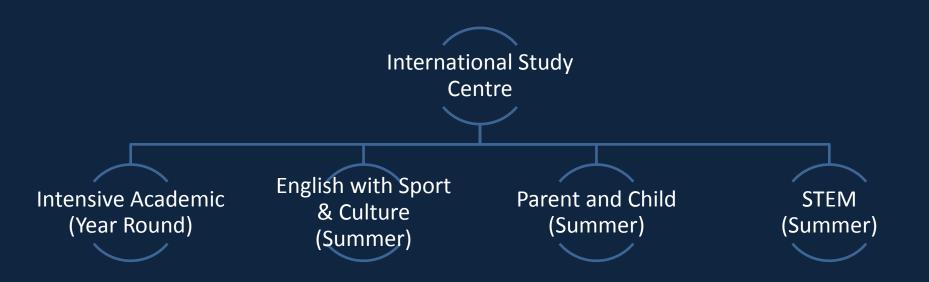

### **International Study Centre**

**British Council Accredited** 

Co-educational GCSE and A Level preparation courses for ages 13-17

Offering a boarding experience and academic platform for those planning to study at UK boarding schools

#### **International Study Centre** Offered throughout July and August

**Parent and Child Programme** – unique to Moreton Hall, parents study too (ages 3-13)

Intensive English with Sport and Culture (ages 13-17)

**Intensive Academic** - GCSE and A Level Preparation (ages 13-17)

**Biomedical Science and Advanced Mathematics -** 9 Day Training Programme (ages 16-18)